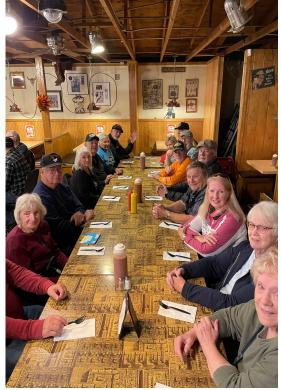

### Wednesday November 9th Madera Sunrise Cafe Green Valley, AZ

22 members on 15 motorcycles enjoyed a beautiful morning ride to Madera Sunrise Café (formerly Old Chicago Deli) for lunch. We took the scenic back way on Mission Rd into Green Valley. Most of Mission Rd and all of Duval Mine Rd and Continental Rd have been repaved which made for a pleasant ride. It was our first time as a group in the new Patriots Room. From reports I received, we will return for more fellowship and fine food. Submitted by Dennis and Arlyce Johnson

## Sunday November 20th Taco Sunday Circle S Saloon Marana, AZ

44 people attended on 22 bikes and several cars. Taco's were as tasty as Dave remembered and a good time was had by all. Submitted by Dave Piper